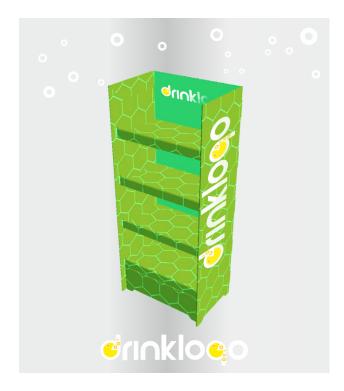

## **SHELF STAND DRINKS 15kg**

Material: durable EB corrugated board Dimensions (mm) (width x depth x height) Outside  $598 \times 398 \times 1391$  internal shelves  $574 \times 351 \times 241$  for packing into the package  $1391 \times 420 \times 65$  weight: 5.1 kg Shelf resistance: 15 kg Printing: UV Production time: 5-9

days Die cutting cost: 0

Read More

SKU:

**Price:** 50.00€

**Stock:** instock

**Categories:** Advertising gadgets

## **Product Description**

APPLICATION: groceries cosmetics, household chemistry small electronics / household appliances OPTIONAL EQUIPMENT price strips / antimop tray Palette: Styrofoam transport packaging INFO: • perfect semi-mat print structure visual effect without additional varnishing and foiling • quick and easy to fold • 60 seconds • plenty of room for communication • the ability to personalize each piece